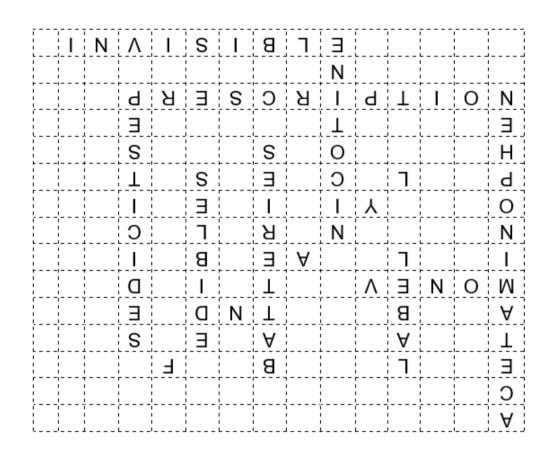

#### WORD SEARCH PUZZLE

| Α   | В | Ζ | Ī | Y | М   | Ľ | 0 | Х | Р | C | Q | J | Ν | R     |
|-----|---|---|---|---|-----|---|---|---|---|---|---|---|---|-------|
| С   | D | К | Т | F | Е   | Н | V | J | В | Z | 0 | М | D | F     |
| . — |   | - |   |   | Х   | - | _ |   |   | - |   |   |   | Η     |
| Т   | 0 | Н | А | Ν | Р   | R | А | Ι | Е | Х | S | В | D | Ρ     |
|     |   |   |   |   |     |   |   |   |   |   |   |   |   | W     |
| М   | 0 | Ν | E | V | R   | X | Т | S |   | Т | D | R | G | Ν     |
| •   | • |   | • |   | • • |   |   |   |   |   |   |   |   | X     |
| •   | • |   | • |   | Ν   |   |   |   |   |   |   |   |   | S     |
|     |   |   |   |   |     |   |   |   |   |   |   |   |   | D     |
|     |   |   |   |   |     |   |   |   |   |   |   |   |   | [ L ] |
|     |   |   |   |   |     |   |   |   |   |   |   |   |   | Ν     |
| E   | М | Y | Ν | Ζ | Т   | F | G | Ρ | J | Μ | Е | S | R | [ L ] |
| •   | • |   | • |   |     |   |   |   |   |   |   | • |   | Ρ     |
| V   |   |   |   |   |     |   |   |   |   |   |   |   |   | F     |
| R   | Т | С | D | 0 | E   | L | В | I | S | I | V | Ν | Ī | В     |

#### Match the correct answers to the questions below. Then find them in the puzzle above.

- 1. Button or disc \_\_\_\_\_ can cause burns or other serious internal injuries if swallowed.
- 2. Carbon Monoxide is a colorless, odorless, \_\_\_\_\_ gas that is highly toxic to breathe.
- 3. \_\_\_\_\_ is a common over-the-counter medicine, also known by the name brand, Tylenol.
- 4. \_\_\_\_\_ are food products containing marijuana that can look just like regular foods such as candy or chips.
- 5. Weed killer, mouse bait, and bug spray are all examples of \_\_\_\_\_.
- 6. \_\_\_\_\_ is a deadly, synthetic opioid that is commonly mixed with other street drugs and can be 25-50 times more potent than heroin.
- 7. Spiders, snakes, and scorpions can inject us with \_\_\_\_\_.
- 8. \_\_\_\_\_ is the drug that is used in cigarettes, chewing tobacco, e-cigarettes, and vapes.
- 9. Make sure you read the \_\_\_\_\_ on over-the-counter medication for instructions on how to use the medicine safely.
- 10. A common error is accidentally taking someone else's \_\_\_\_\_ medication.

Answers

ACETAMINOPHEN BATTERIES EDIBLES FENTANYL INVISIBLE LABEL NICOTINE PESTICIDES PRESCRIPTION VENOM

Fast. Free. Confidential.